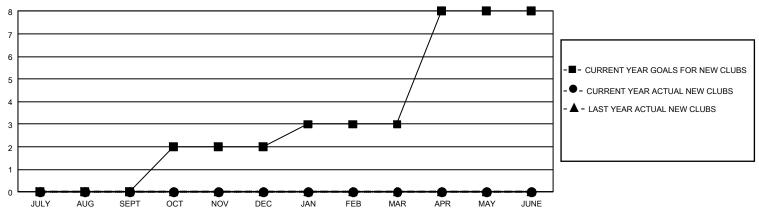

## GMT Constitutional Area 2, Group D

REPORT DOES NOT INCLUDE CLUBS IN UNDISTRICTED AREAS.

| Clubs                 |               |           |               | Members               |                           |                         |                                                    |
|-----------------------|---------------|-----------|---------------|-----------------------|---------------------------|-------------------------|----------------------------------------------------|
| RESULTS FOR 2022-2023 |               |           |               | RESULTS FOR 2022-2023 |                           |                         |                                                    |
| QUARTER               | NEW CLUB GOAL | NEW CLUBS | DROPPED CLUBS | QUARTER               | MEMBER GROWTH NET<br>GOAL | MEMBER GROWTH<br>ACTUAL | DROPPED MEMBERS<br>ACTUAL (including<br>transfers) |
| JULY/AUG/SEPT         | 0             | 0         | 1             | JULY/AUG/SEP          | T 65                      | 131                     | 148                                                |
| OCT/NOV/DEC           | 6             | 0         | 0             | OCT/NOV/DEC           | 120                       | 89                      | 118                                                |
| JAN/FEB/MAR           | 3             | 0         | 0             | JAN/FEB/MAR           | 100                       | 0                       | 0                                                  |
| APR/MAY/JUNE          | 15            | 0         | 0             | APR/MAY/JUNE          | 111                       | 0                       | 0                                                  |

## GOALS AND ACTUAL NEW CLUBS CUMULATIVE

| DROPPED CLUBS: 1 |     | 69 CLUBS OF 352 ADDED 1 OR<br>MORE NEW MEMBERS | GENDER DISTRIBUTION                |                |  |
|------------------|-----|------------------------------------------------|------------------------------------|----------------|--|
|                  |     |                                                | MALE                               | 4,791 (71.40%) |  |
|                  |     |                                                | FEMALE                             | 1,919 (28.60%) |  |
| DROPPED MEMBERS  |     |                                                | NON BINARY                         | 0 (0.00%)      |  |
| DECEASED         | 35  |                                                | PREFER NOT TO ANSWER               | 0 (0.00%)      |  |
| CLUB CANCELLED   | 22  |                                                | TOTAL FAMILY UNIT MEMBERS 1,14     |                |  |
| OTHER            | 209 | CLICK HERE FOR                                 |                                    |                |  |
| TOTAL            | 266 | CUMULATIVE MEMBERSHIP DATA                     | FAMILY MEMBERS PAYING HALF DUES 58 |                |  |