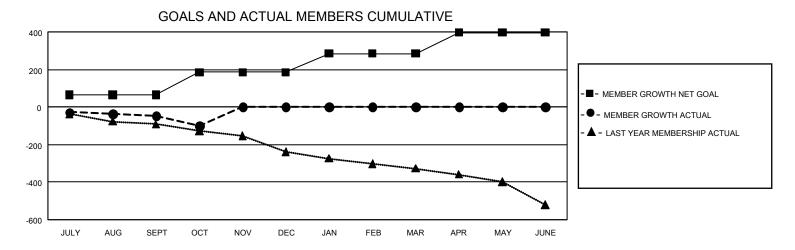

## GMT Constitutional Area 2, Group D

REPORT DOES NOT INCLUDE CLUBS IN UNDISTRICTED AREAS.

| Clubs                 |               |           |               | Members               |                           |                         |                                                    |
|-----------------------|---------------|-----------|---------------|-----------------------|---------------------------|-------------------------|----------------------------------------------------|
| RESULTS FOR 2022-2023 |               |           |               | RESULTS FOR 2022-2023 |                           |                         |                                                    |
| QUARTER               | NEW CLUB GOAL | NEW CLUBS | DROPPED CLUBS | QUARTER               | MEMBER GROWTH NET<br>GOAL | MEMBER GROWTH<br>ACTUAL | DROPPED MEMBERS<br>ACTUAL (including<br>transfers) |
| JULY/AUG/SEPT         | 0             | 0         | 1             | JULY/AUG/SEP          | T 65                      | 131                     | 148                                                |
| OCT/NOV/DEC           | 6             | 0         | 0             | OCT/NOV/DEC           | 120                       | 89                      | 118                                                |
| JAN/FEB/MAR           | 3             | 0         | 0             | JAN/FEB/MAR           | 100                       | 0                       | 0                                                  |
| APR/MAY/JUNE          | 15            | 0         | 0             | APR/MAY/JUNE          | 111                       | 0                       | 0                                                  |

## GOALS AND ACTUAL NEW CLUBS CUMULATIVE

| DROPPED CLUBS: 1 |     | 69 CLUBS OF 352 ADDED 1 OR<br>MORE NEW MEMBERS | GENDER DISTRIBUTION                |                |  |
|------------------|-----|------------------------------------------------|------------------------------------|----------------|--|
|                  |     |                                                | MALE                               | 4,791 (71.40%) |  |
|                  |     |                                                | FEMALE                             | 1,919 (28.60%) |  |
| DROPPED MEMBERS  |     |                                                | NON BINARY                         | 0 (0.00%)      |  |
| DECEASED         | 35  |                                                | PREFER NOT TO ANSWER               | 0 (0.00%)      |  |
| CLUB CANCELLED   | 22  |                                                | TOTAL FAMILY UNIT MEMBERS 1,14     |                |  |
| OTHER            | 209 | CLICK HERE FOR                                 |                                    |                |  |
| TOTAL            | 266 | CUMULATIVE MEMBERSHIP DATA                     | FAMILY MEMBERS PAYING HALF DUES 58 |                |  |